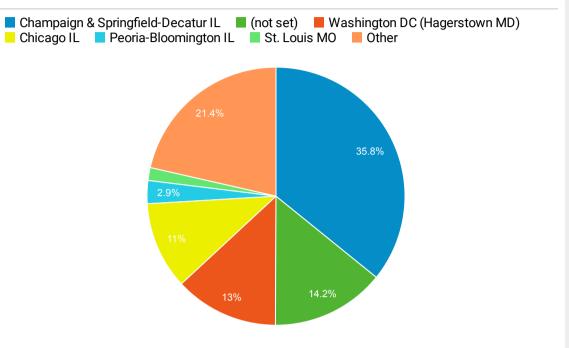

# **LRS Web Solutions**

Go to report  $\ \ \square$ 



#### Sessions

**1,488** % of Total: **100.00% (1,488)** 



### On What Days of the Week are People Visiting Our Site?



# Avg Page Load Time

4.20

Avg for View: 4.20 (0.00%)



### How many pages are viewed per session (average)

1.29

Avg for View: 1.29 (0.00%)

### What are the Most Popular Hours of the Day for Site Visits?

| Hour | Sessions |
|------|----------|
| 09   | 163      |
| 08   | 150      |
| 07   | 138      |
| 10   | 103      |
| 12   | 92       |
| 13   | 79       |
| 14   | 71       |
| 11   | 70       |
| 20   | 70       |
| 16   | 62       |

#### Where Do Our Visitors Live?



# People Enter Our Site On What (Landing) Page?

| Landing Page                                                                                      |                  | Sessions | % New<br>Sessions |
|---------------------------------------------------------------------------------------------------|------------------|----------|-------------------|
| /should-i-get-an-additional-dose-of-covid-19-vaccine/?nbsp;=                                      | æ                | 199      | 75.88%            |
| /count-on-reliable-care-with-an-advanced-practice-provider/                                       | æ                | 164      | 82.93%            |
| /celebrate-safely-this-holiday-season/                                                            | æ                | 151      | 72.85%