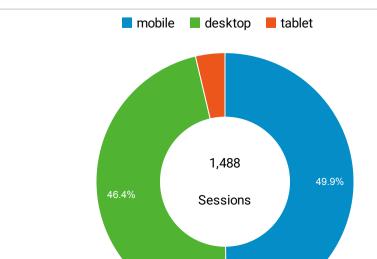

# What Devices Are People Using to Find our Site?

| Page                                                                                              |     | Exits | % Exit  |
|---------------------------------------------------------------------------------------------------|-----|-------|---------|
| /should-i-get-an-additional-dose-of-covid-19-vaccine/?nbsp;=                                      | æ   | 190   | 91.79%  |
| /count-on-reliable-care-with-an-advanced-practice-provider/                                       | æ   | 153   | 74.27%  |
| /celebrate-safely-this-holiday-season/                                                            | ß   | 143   | 86.14%  |
| /lincoln-resident-completes-2000-sessions-of-cardiac-rehab-at-lincoln-mer<br>orial-hospital/      | n д | 123   | 91.79%  |
| /                                                                                                 | æ   | 118   | 68.21%  |
| /child-scared-santa-four-tips-help-calm-fears/                                                    | æ   | 71    | 94.67%  |
| /how-to-survive-holiday-gatherings-in-2021/                                                       | æ   | 59    | 77.63%  |
| /10-life-lessons-learned-hospice-patients/                                                        | ß   | 24    | 96.00%  |
| /stop-drinking-soda-and-other-things-your-hair-and-nails-may-be-telling-you<br>about-your-health/ | ß   | 23    | 100.00% |
| /how-a-patient-feels-in-the-hospital/                                                             | J.  | 19    | 86.36%  |