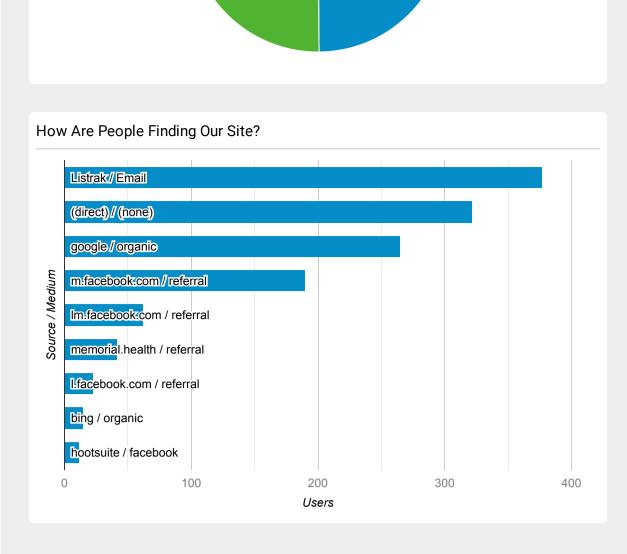

| J.  | 19    | 86.36%  |

### What Pages Did People View?

| Page Title                                                                                                                               | Pageviews | Unique<br>Pageviews |
|------------------------------------------------------------------------------------------------------------------------------------------|-----------|---------------------|
| Memorial Health Blog   Lincoln Resident Completes 2,000 Sessions of<br>Cardiac Rehab at Lincoln Memorial Hospital - Memorial Health Blog | 299       | 289                 |
| Memorial Health Blog   Should I Get an Additional Dose of COVID-19 Va                                                                    | 255       | 244                 |



| cone? - Memorial Health Blog                                                                                                                 |     |     |
|----------------------------------------------------------------------------------------------------------------------------------------------|-----|-----|
| Memorial Health Blog   Count on Reliable Care with an Advanced Practic e Provider - Memorial Health Blog                                     | 212 | 197 |
| Memorial Health Blog   Expert Advice, Patient Stories & Tips For Healthy Living                                                              | 183 | 156 |
| Memorial Health Blog   Celebrate Safely This Holiday Season - Memoria<br>I Health Blog                                                       | 168 | 163 |
| Memorial He