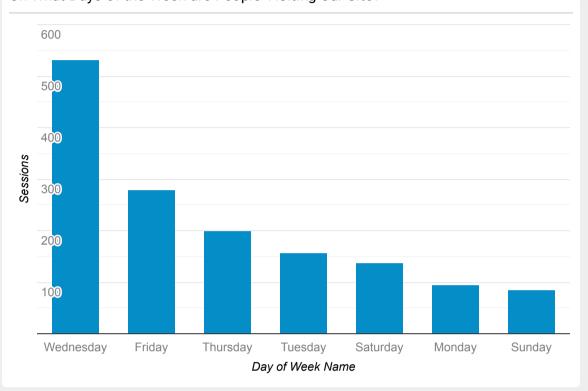

# **LRS Web Solutions**

Go to report  $\ \ \square$ 



#### Sessions

**1,488** % of Total: **100.00% (1,488)** 



### On What Days of the Week are People Visiting Our Site?



# Avg Page Load Time

4.20

Avg for View: 4.20 (0.00%)



### How many pages are viewed per session (average)

1.29

Avg for View: 1.29 (0.00%)

### What are the Most Popular Hours of the Day for Site Visits?

| Hour | Sessions |
|------|----------|
| 09   | 163      |
| 08   | 150      |
| 07   | 138      |
| 10   | 103      |
| 12   | 92       |
| 13   | 79       |
| 14   | 71       |
| 11   | 70       |
| 20   | 70       |
| 16   | 62       |

#### Where Do Our Visitors Live?



# People Enter Our Site On What (Landing) Page?

| Landing Page                                                                                      |                  | Sessions | % New<br>Sessions |
|---------------------------------------------------------------------------------------------------|---------